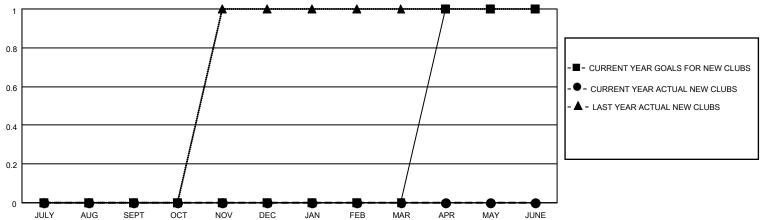

## LOCATION MONTANA District 37 Results as of: 1/31/2021

| Clubs         |               |             |               | Members               |                        |                         |                                                    |  |
|---------------|---------------|-------------|---------------|-----------------------|------------------------|-------------------------|----------------------------------------------------|--|
|               | RESULTS FOR   | R 2020-2021 |               | RESULTS FOR 2020-2021 |                        |                         |                                                    |  |
| QUARTER       | NEW CLUB GOAL | NEW CLUBS   | DROPPED CLUBS | QUARTER MEME          | BER GROWTH NET<br>GOAL | MEMBER GROWTH<br>ACTUAL | DROPPED<br>MEMBERS ACTUAL<br>(including transfers) |  |
| JULY/AUG/SEPT | 0             | 0           | 0             | JULY/AUG/SEPT         | 25                     | 20                      | 30                                                 |  |
| OCT/NOV/DEC   | 0             | 0           | 0             | OCT/NOV/DEC           | 25                     | 39                      | 28                                                 |  |
| JAN/FEB/MAR   | 0             | 0           | 0             | JAN/FEB/MAR           | 25                     | 5                       | 16                                                 |  |
| APR/MAY/JUNE  | 1             | 0           | 0             | APR/MAY/JUNE          | 25                     | 0                       | 0                                                  |  |

## GOALS AND ACTUAL NEW CLUBS CUMULATIVE