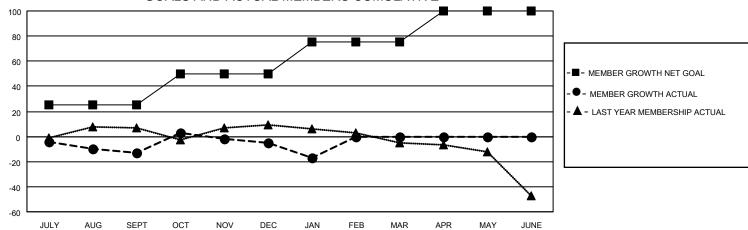

## LOCATION MONTANA District 37 Results as of: 1/31/2021

| Clubs         |               |             |               | Members               |                        |                         |                                                    |  |
|---------------|---------------|-------------|---------------|-----------------------|------------------------|-------------------------|----------------------------------------------------|--|
|               | RESULTS FOR   | R 2020-2021 |               | RESULTS FOR 2020-2021 |                        |                         |                                                    |  |
| QUARTER       | NEW CLUB GOAL | NEW CLUBS   | DROPPED CLUBS | QUARTER MEME          | BER GROWTH NET<br>GOAL | MEMBER GROWTH<br>ACTUAL | DROPPED<br>MEMBERS ACTUAL<br>(including transfers) |  |
| JULY/AUG/SEPT | 0             | 0           | 0             | JULY/AUG/SEPT         | 25                     | 20                      | 30                                                 |  |
| OCT/NOV/DEC   | 0             | 0           | 0             | OCT/NOV/DEC           | 25                     | 39                      | 28                                                 |  |
| JAN/FEB/MAR   | 0             | 0           | 0             | JAN/FEB/MAR           | 25                     | 5                       | 16                                                 |  |
| APR/MAY/JUNE  | 1             | 0           | 0             | APR/MAY/JUNE          | 25                     | 0                       | 0                                                  |  |

## GOALS AND ACTUAL MEMBERS CUMULATIVE

| DROPPED CLUBS: 0 |    | 22 CLUBS OF 67 ADDED 1 OR MORE<br>NEW MEMBERS | GENDER DISTRIBUTION       |                       |     |
|------------------|----|-----------------------------------------------|---------------------------|-----------------------|-----|
|                  |    | INEW MEMBERS                                  | MALE                      | 1,154 (71.10%)        |     |
|                  |    |                                               | FEMALE                    | 469 (28.90%)          |     |
| DROPPED MEMBERS  |    |                                               |                           |                       |     |
| DECEASED         | 15 | CLICK HERE FOR CUMULATIVE                     | TOTAL FAMILY UNIT MEMBERS |                       | 282 |
| CLUB CANCELLED   | 0  | MEMBERSHIP DATA                               |                           |                       | 142 |
| OTHER            | 59 |                                               | FAMILY MEMBER             | Y MEMBERS PAYING HALF |     |
| TOTAL            | 74 |                                               | 000                       |                       |     |